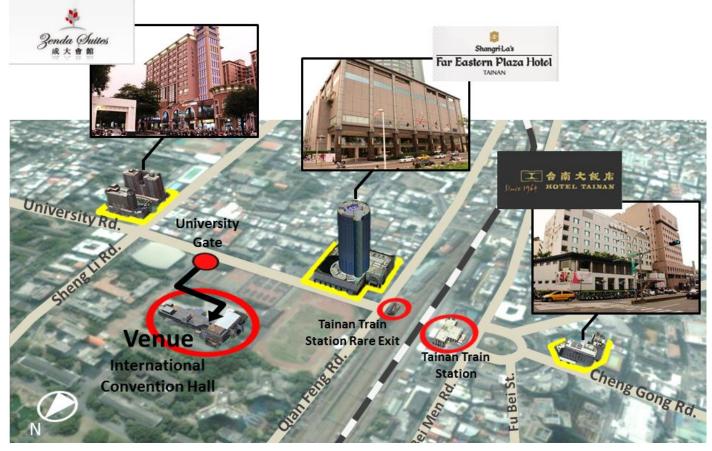

Venue address: International Convention Hall, 1 University Road, Tainan City 701, Taiwan (國立成功大學國際會議廳)

# National Cheng Kung University Kuang-Fu Campus

The ISRS 2015 will take place at the International Convention Hall of National Cheng Kung University, which is near the Tainan Train Station Rare Exit.

## **Shangri-La's Far Eastern Plaza Hotel**

89 Section West, University Road, Tainan City 70146, Taiwan

Tel: 886-6-702-8888

http://www.shangri-la.com/tainan

### **Zenda Suites**

No.2, University Road, Tainan City 70101, Taiwan

Tel: 886-6-275-8999

http://www.zendasuites.com.tw

#### **Hotel Tainan**

1 Cheng Gong Road, Tainan City 70050, Taiwan R.O.C.

Tel: 886-6-228-9101

http://www.hotel-tainan.com.tw