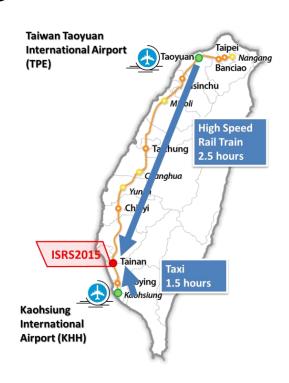

#### From Taiwan Taoyuan International Airport (TPE):

Take the High Speed Rail Train to Tainan Station and then take taxi to the venue.

#### From Kaohsiung International Airport (KHH):

Take the taxi to the venue directly.